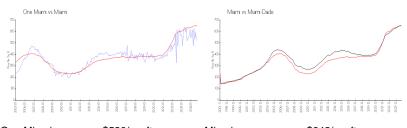

## **Market Information**

One Miami: \$520/sq. ft. Miami: \$642/sq. ft. \$642/sq. ft. Miami-Dade: \$694/sq. ft. Miami: