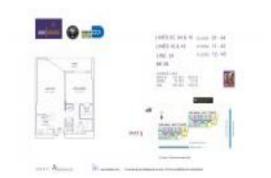

#### **Unit Information**

MLS Number: A11671671 Status: Active Size: 846 Sq ft. Bedrooms: 1

Full Bathrooms: Half Bathrooms:

Parking Spaces: 1 Space, Assigned Parking, Parking Garage

Bay, Intracoastal View, Other View View:

Rental Price: \$2,990 List PPSF: \$4 Valuated Price: \$500,000 Valuated PPSF: \$591

The above valuated price is a baseline figure that does not take into account any specific renovation, upgrade, split, merge, or deterioration of the unit.