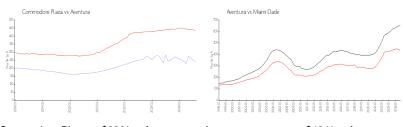

## **Market Information**

Commodore Plaza: \$239/sq. ft. Aventura: \$434/sq. ft. Aventura: \$434/sq. ft. Miami-Dade: \$694/sq. ft.