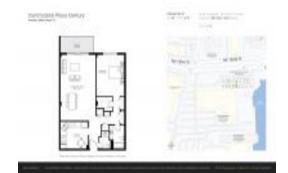

#### **Unit Information**

 MLS Number:
 A11671678

 Status:
 Active

 Size:
 887 Sq ft.

 Bedrooms:
 1

Full Bathrooms: 1
Half Bathrooms: 1

Parking Spaces: Guest Parking

 View:
 Bay

 Rental Price:
 \$2,300

 List PPSF:
 \$3

 Valuated Price:
 \$200,000

 Valuated PPSF:
 \$225

The above valuated price is a baseline figure that does not take into account any specific renovation, upgrade, split, merge, or deterioration of the unit.