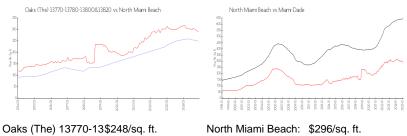

## **Market Information**

\$685/sq. ft.

| 780-13800&13820:   |               |             |
|--------------------|---------------|-------------|
| North Miami Beach: | \$296/sq. ft. | Miami-Dade: |