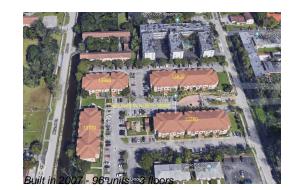

## **Building Information**

| Number of units:                         | 96 |
|------------------------------------------|----|
| Number of active listings for rent:      | 0  |
| Number of active listings for sale:      | 0  |
| Building inventory for sale:             | 0% |
| Number of sales over the last 12 months: | 0  |
| Number of sales over the last 6 months:  | 0  |
| Number of sales over the last 3 months:  | 0  |
|                                          |    |