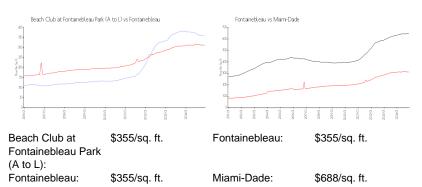

### Inventory for Sale

Beach Club at Fontainebleau Park (A to L) 3%

| Fontainebleau | 1% |
|---------------|----|
| Miami-Dade    | 5% |