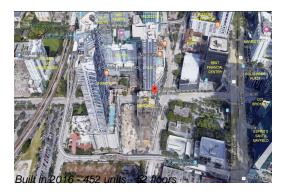

# Unit 4508 - SLS Brickell

4508 - 1300 S Miami Ave, Miami, FL, Miami-Dade 33130

#### **Building Information**

Number of units: 453
Number of active listings for rent: 0
Number of active listings for sale: 43
Building inventory for sale: 9%
Number of sales over the last 12 months: 31
Number of sales over the last 6 months: 12
Number of sales over the last 3 months: 5

## **Building Association Information**

SLS Brickell Hotel & Residence Address: 1300 S Miami Ave,

Miami, FL 33130 Phone: +1 305-239-1300