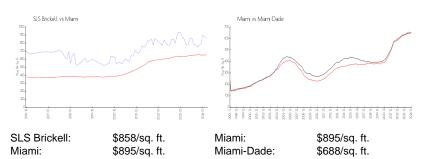

#### **Market Information**

## **Inventory for Sale**

 SLS Brickell
 9%

 Miami
 5%

 Miami-Dade
 5%

# Avg. Time to Close Over Last 12 Months

SLS Brickell 95 days Miami 91 days Miami-Dade 91 days