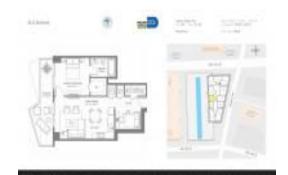

#### **Unit Information**

Rental Price:

Valuated Price:

Valuated PPSF:

List PPSF:

MLS Number: A11671736
Status: Active
Size: 649 Sq ft.

Bedrooms: Full Bathrooms: Half Bathrooms:

Parking Spaces: 1 Space, Valet Parking

View: Intracoastal View,Pool Area View,Water

View \$4,100 \$6 \$623,000

\$960

The above valuated price is a baseline figure that does not take into account any specific renovation, upgrade, split, merge, or deterioration of the unit.