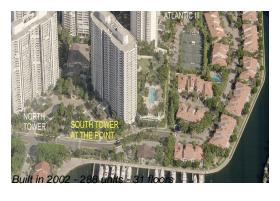

## Unit 2401 - South Tower @ the Point

2401 - 21055 Yacht Club Dr, Aventura, FL, Miami-Dade 33180

#### **Building Information**

Number of units: 288
Number of active listings for rent: 2
Number of active listings for sale: 17
Building inventory for sale: 5%
Number of sales over the last 12 months: 9
Number of sales over the last 6 months: 2
Number of sales over the last 3 months: 0