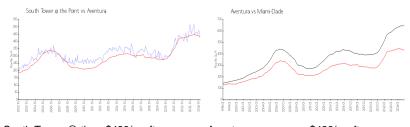

## **Market Information**

South Tower @ the \$429/sq. ft. Aventura: \$426/sq. ft.

Point:

Aventura: \$426/sq. ft. Miami-Dade: \$688/sq. ft.