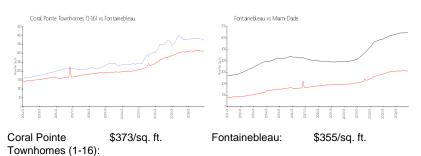

### **Recent Sales**

| Unit # | Size      | Closing Date | Sale Price | PPSF  |
|--------|-----------|--------------|------------|-------|
| 6-103  | 845 sq ft | Dec 2024     | \$315,000  | \$373 |
| 1-204  | 859 sq ft | Sep 2024     | \$315,000  | \$367 |
| 4-210  | 859 sq ft | Aug 2024     | \$330,000  | \$384 |
| 5-207  | 676 sq ft | Jun 2024     | \$260,000  | \$385 |
| 4-104  | 845 sa ft | May 2024     | \$320,000  | \$379 |

#### Market Information

Fontainebleau: \$355/sq. ft. Miami-Dade: \$688/sq. ft.