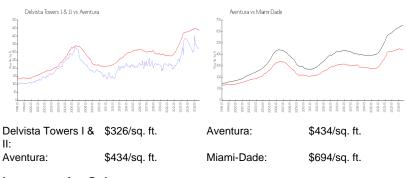

### **Market Information**

#### Inventory for Sale

| Delvista Towers I & II | 5% |
|------------------------|----|
| Aventura               | 6% |
| Miami-Dade             | 4% |

#### Avg. Time to Close Over Last 12 Months

| Delvista Towers I & II | 119 days |
|------------------------|----------|
| Aventura               | 103 days |
| Miami-Dade             | 87 days  |