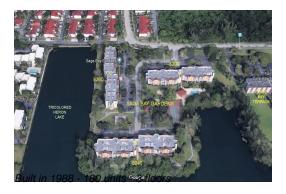

## **Building Information**

Number of units: 180
Number of active listings for rent: 0
Number of active listings for sale: 5
Building inventory for sale: 2%
Number of sales over the last 12 months: 6
Number of sales over the last 6 months: 1
Number of sales over the last 3 months: 0