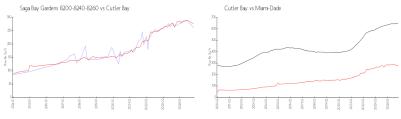

#### **Market Information**

Saga Bay Gardens \$260/sq. ft. Cutler Bay: \$277/sq. ft.

8200-8240-8260:

Cutler Bay: \$277/sq. ft. Miami-Dade: \$688/sq. ft.