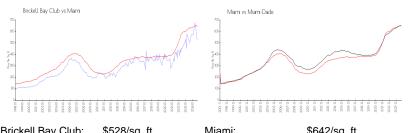

## **Market Information**

| Brickell Bay Club: | \$528/sq. ft. | Miami:      | \$642/sq. ft. |
|--------------------|---------------|-------------|---------------|
| Miami:             | \$642/sq. ft. | Miami-Dade: | \$694/sq. ft. |