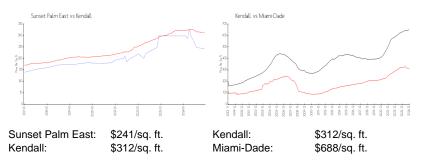

### **Unit Information**

 MLS Number:
 A11671924

 Status:
 Active

 Size:
 760 Sq ft.

 Bedrooms:
 1

 Full Bathrooms:
 1

Half Bathrooms:

Parking Spaces: 1 Space

View:

 List Price:
 \$237,000

 List PPSF:
 \$312

 Valuated Price:
 \$183,000

 Valuated PPSF:
 \$241

The above valuated price is a baseline figure that does not take into account any specific renovation, upgrade, split, merge, or deterioration of the unit.