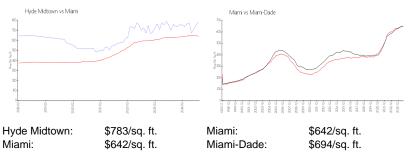

#### **Market Information**

#### **Inventory for Sale**

| Hyde Midtown | 9% |
|--------------|----|
| Miami        | 5% |
| Miami-Dade   | 4% |

## Avg. Time to Close Over Last 12 Months

| Hyde Midtown | 115 days |
|--------------|----------|
| Miami        | 87 days  |
| Miami-Dade   | 87 days  |