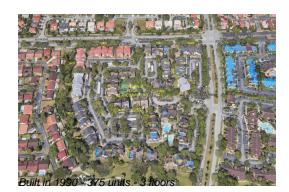

# Unit 15770 SW 106th Ter # 203 - Royal Palm Place at the Hammocks

15770 SW 106th Ter # 203 - 10420 SW 158 Ct, The Crossings, FL, Miami-Dade 33196

## **Building Information**

| Number of units:                         | 375 |
|------------------------------------------|-----|
| Number of active listings for rent:      | 0   |
| Number of active listings for sale:      | 7   |
| Building inventory for sale:             | 1%  |
| Number of sales over the last 12 months: | 13  |
| Number of sales over the last 6 months:  | 2   |
| Number of sales over the last 3 months:  | 0   |
|                                          |     |

## **Building Association Information**

Royal Palm Place Condominium Address: SW 157th Ave, Miami, FL 33196 (305) 386-7707