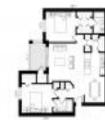

#### **Unit Information**

MLS Number: Status: Size: Bedrooms: Full Bathrooms: Half Bathrooms: Parking Spaces: A11672212 Active 1,075 Sq ft. 2 2

1 Space, Assigned Parking, Covered Parking, Guest Parking

View: List Price: List PPSF: Valuated Price: Valuated PPSF: \$324,997 \$302 \$302,000