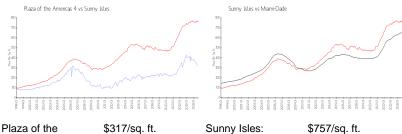

#### **Market Information**

|              | ψυτη σφ. π.   | Ournry 13ic3. | ψι σι/σq. π.  |
|--------------|---------------|---------------|---------------|
| Americas 4:  |               |               |               |
| Sunny Isles: | \$757/sq. ft. | Miami-Dade:   | \$694/sq. ft. |
|              |               |               |               |