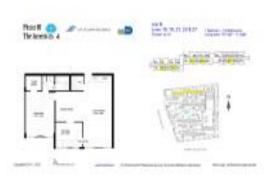

# Unit 1016 - Plaza of the Americas 4

1016 - 17021 N Bay Rd, Sunny Isles, FL, Miami-Dade 33160

### **Unit Information**

| MLO Neurole en                                          | 444070004                                  |
|---------------------------------------------------------|--------------------------------------------|
| MLS Number:                                             | A11672261                                  |
| Status:                                                 | Active                                     |
| Size:                                                   | 767 Sq ft.                                 |
| Bedrooms:                                               | 1                                          |
| Full Bathrooms:                                         | 1                                          |
| Half Bathrooms:                                         | 1                                          |
| Parking Spaces:                                         | Additional Spaces Available                |
| View:                                                   | Garden View                                |
| Rental Price:                                           | \$2,100                                    |
| List PPSF:                                              | \$3                                        |
| Valuated Price:                                         | \$279,000                                  |
| Valuated PPSF:                                          | \$364                                      |
| View:<br>Rental Price:<br>List PPSF:<br>Valuated Price: | Garden View<br>\$2,100<br>\$3<br>\$279,000 |