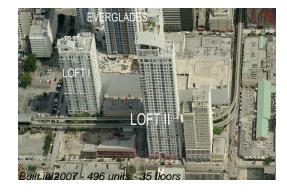

### **Building Information**

Number of units: 496
Number of active listings for rent: 34
Number of active listings for sale: 21
Building inventory for sale: 4%
Number of sales over the last 12 months: 21
Number of sales over the last 6 months: 7
Number of sales over the last 3 months: 4