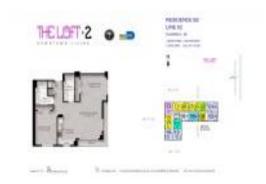

#### **Unit Information**

 MLS Number:
 A11672292

 Status:
 Active

 Size:
 1,041 Sq ft.

Bedrooms: 2 Full Bathrooms: 2

Half Bathrooms: Parking Spaces:

 View:
 Bay

 Rental Price:
 \$3,200

 List PPSF:
 \$3

 Valuated Price:
 \$396,000

 Valuated PPSF:
 \$380

The above valuated price is a baseline figure that does not take into account any specific renovation, upgrade, split, merge, or deterioration of the unit.