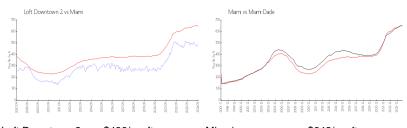

### **Market Information**

Loft Downtown 2: \$486/sq. ft. Miami: \$642/sq. ft. Miami: \$642/sq. ft. Miami-Dade: \$694/sq. ft.