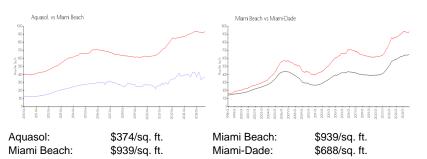

#### **Inventory for Sale**

| Aquasol     | 8% |
|-------------|----|
| Miami Beach | 6% |
| Miami-Dade  | 5% |

## Avg. Time to Close Over Last 12 Months

| Aquasol     | 149 days |
|-------------|----------|
| Miami Beach | 104 days |

Built in 1968 - 226 units - 17 floors

Miami-Dade

91 days