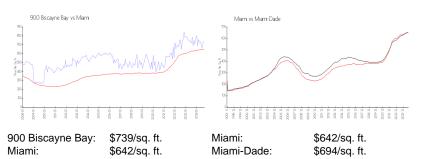

## **Unit Information**

| MLS Number:<br>Status:<br>Size:<br>Bedrooms:<br>Full Bathrooms:<br>Half Bathrooms:<br>Parking Spaces:<br>View: | A11672372<br>Active<br>938 Sq ft.<br>1<br>1 |
|----------------------------------------------------------------------------------------------------------------|---------------------------------------------|
| Rental Price:                                                                                                  | \$3,950                                     |
| List PPSF:                                                                                                     | \$4                                         |
| Valuated Price:                                                                                                | \$632,000                                   |
| Valuated PPSF:                                                                                                 | \$674                                       |