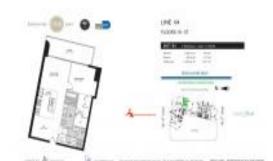

## **Unit Information**

| MLS Number:<br>Status:<br>Size:<br>Bedrooms:<br>Full Bathrooms:<br>Half Bathrooms:<br>Parking Spaces:<br>View: | A11672372<br>Active<br>938 Sq ft.<br>1<br>1 |
|----------------------------------------------------------------------------------------------------------------|---------------------------------------------|
| Rental Price:                                                                                                  | \$3,950                                     |
| List PPSF:                                                                                                     | \$4                                         |
| Valuated Price:                                                                                                | \$632,000                                   |
| Valuated PPSF:                                                                                                 | \$674                                       |