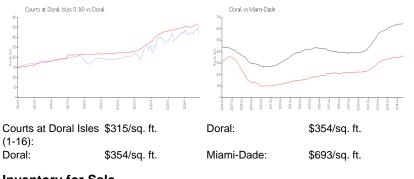

### **Inventory for Sale**

| Courts at Doral Isles (1-16) | 1% |
|------------------------------|----|
| Doral                        | 2% |
| Miami-Dade                   | 4% |