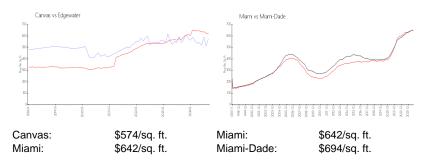

### **Inventory for Sale**

 Canvas
 7%

 Miami
 5%

 Miami-Dade
 4%

# Avg. Time to Close Over Last 12 Months

Canvas 138 days Miami 87 days Miami-Dade 87 days