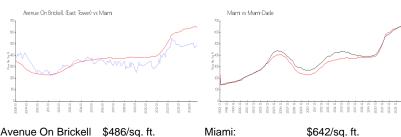

# **Market Information**

Avenue On Brickell \$486/sq. ft. (East Tower):

Miami-Dade: \$694/sq. ft. Miami: \$642/sq. ft.