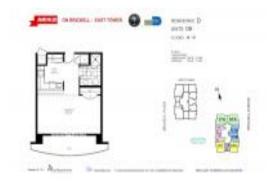

# Unit 3309 - Avenue On Brickell (East Tower)

3309 - 1060 Brickell Av, Miami, FL, Miami-Dade 33131

#### **Unit Information**

MLS Number: A11672446 Status: Active Size: 551 Sq ft.

Bedrooms:

Full Bathrooms:

Half Bathrooms:

Parking Spaces: 1 Space, Additional Spaces

Available, Assigned Parking, Covered

Parking, Guest Parking, Parking