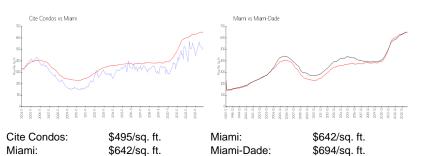

# **Market Information**

| Cite Condos | 7% |
|-------------|----|
| Miami       | 5% |
| Miami-Dade  | 4% |