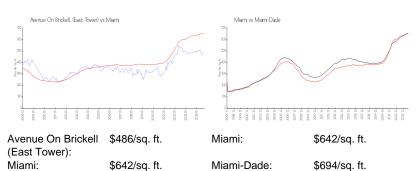

### **Market Information**

Inventory for Sale

| Avenue On Brickell (East Tower) | 6% |
|---------------------------------|----|
| Miami                           | 5% |
| Miami-Dade                      | 4% |

### Avg. Time to Close Over Last 12 Months

| Avenue On Brickell (East Tower) | 85 days |
|---------------------------------|---------|
| Miami                           | 86 days |
| Miami-Dade                      | 86 days |