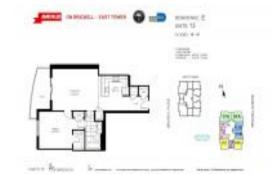

# Unit 2513 - Avenue On Brickell (East Tower)

2513 - 1060 Brickell Av, Miami, FL, Miami-Dade 33131

#### **Unit Information**

| MLS Number:<br>Status:<br>Size:<br>Bedrooms:<br>Full Bathrooms:<br>Half Bathrooms:<br>Parking Spaces:<br>View: | A11672536<br>Active<br>945 Sq ft.<br>1<br>1 |
|----------------------------------------------------------------------------------------------------------------|---------------------------------------------|
| Rental Price:                                                                                                  | \$3,000                                     |
| List PPSF:                                                                                                     | \$3                                         |
| Valuated Price:                                                                                                | \$409,000                                   |
| Valuated PPSF:                                                                                                 | \$433                                       |