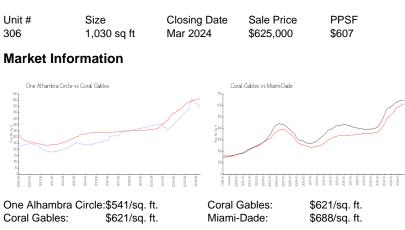

#### **Inventory for Sale**

| One Alhambra Circle | 3% |
|---------------------|----|
| Coral Gables        | 3% |
| Miami-Dade          | 5% |

## Avg. Time to Close Over Last 12 Months

| One Alhambra Circle | 33 days |
|---------------------|---------|
| Coral Gables        | 72 days |
| Miami-Dade          | 91 days |

1000