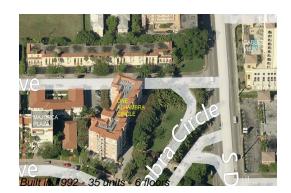

# Unit 501 - One Alhambra Circle

501 - 1 Alhambra Cir, Coral Gables, FL, Miami-Dade 33134

## **Building Information**

| Number of units:                         | 35 |
|------------------------------------------|----|
| Number of active listings for rent:      | 0  |
| Number of active listings for sale:      | 1  |
| Building inventory for sale:             | 2% |
| Number of sales over the last 12 months: | 1  |
| Number of sales over the last 6 months:  | 0  |
| Number of sales over the last 3 months:  | 0  |
|                                          |    |