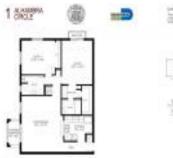

#### **Unit Information**

| MLS Number:<br>Status:<br>Size:<br>Bedrooms:<br>Full Bathrooms: | A11672540<br>Active<br>1,030 Sq ft.<br>2<br>2 |
|-----------------------------------------------------------------|-----------------------------------------------|
| Half Bathrooms:                                                 |                                               |
| Parking Spaces:<br>View:                                        | 2 Or More Spaces                              |
| List Price:                                                     | \$594,999                                     |
| List PPSF:                                                      | \$578                                         |
| Valuated Price:                                                 | \$563,000                                     |
| Valuated PPSF:                                                  | \$547                                         |