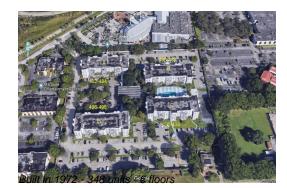

# Unit C-508 - Monte Carlo (A-B-C&D)

C-508 - 482 NW 165 St, Miami Gardens, FL, Miami-Dade 33169

# **Building Information**

| Number of units:                         | 348 |
|------------------------------------------|-----|
| Number of active listings for rent:      | 0   |
| Number of active listings for sale:      | 33  |
| Building inventory for sale:             | 9%  |
| Number of sales over the last 12 months: | 18  |
| Number of sales over the last 6 months:  | 6   |
| Number of sales over the last 3 months:  | 3   |
|                                          |     |