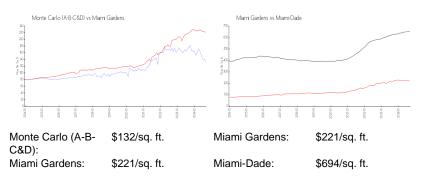

#### **Inventory for Sale**

| Monte Carlo (A-B-C&D) | 9% |  |
|-----------------------|----|--|
| Miami Gardens         | 5% |  |
| Miami-Dade            | 4% |  |

# Avg. Time to Close Over Last 12 Months

| Monte Carlo (A-B-C&D) | 62 days |
|-----------------------|---------|
| Miami Gardens         | 74 days |
| Miami-Dade            | 86 days |