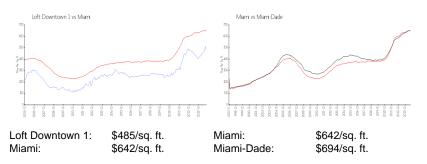

#### Inventory for Sale

| Loft Downtown 1 | 5% |
|-----------------|----|
| Miami           | 5% |
| Miami-Dade      | 4% |