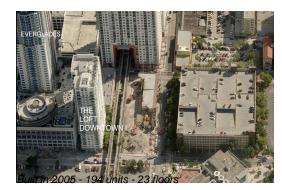

## **Building Information**

| Number of units:                         | 194 |
|------------------------------------------|-----|
| Number of active listings for rent:      | 14  |
| Number of active listings for sale:      | 10  |
| Building inventory for sale:             | 5%  |
| Number of sales over the last 12 months: | 8   |
| Number of sales over the last 6 months:  | 4   |
| Number of sales over the last 3 months:  | 2   |