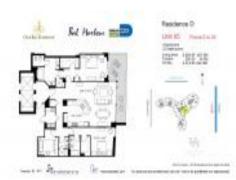

### **Unit Information**

| MLS Number:<br>Status:<br>Size:<br>Bedrooms:<br>Full Bathrooms:<br>Half Bathrooms:<br>Parking Spaces:<br>View: | A11672612<br>Active<br>2,221 Sq ft.<br>2<br>3 |
|----------------------------------------------------------------------------------------------------------------|-----------------------------------------------|
| Rental Price:                                                                                                  | \$16,000                                      |
| List PPSF:                                                                                                     | \$7                                           |
| Valuated Price:                                                                                                | \$3,505,000                                   |
| Valuated PPSF:                                                                                                 | \$1,578                                       |