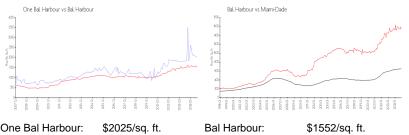

#### **Market Information**

| One Bal Harbour: | \$2025/sq. ft. | Bal Ha |
|------------------|----------------|--------|
| Bal Harbour:     | \$1552/sq. ft. | Miami  |

| arbour: | \$1552/sq. ft |
|---------|---------------|
| i-Dade: | \$688/sq. ft. |