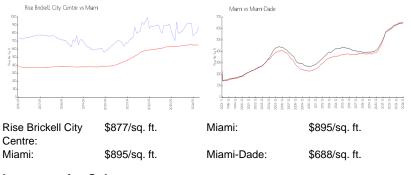

## **Market Information**

| Rise Brickell City Centre | 8% |
|---------------------------|----|
| Miami                     | 5% |
| Miami-Dade                | 5% |