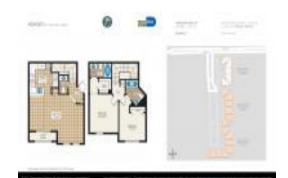

#### **Unit Information**

A11672642 MLS Number: Status: Active 1,121 Sq ft. Size:

Bedrooms: 2 Full Bathrooms: 2 Half Bathrooms:

1 Space, Assigned Parking, Covered Parking Spaces:

Parking, Valet Parking

View: Other View Rental Price: \$2,900 List PPSF: \$3 Valuated Price: \$412,000 Valuated PPSF: \$368