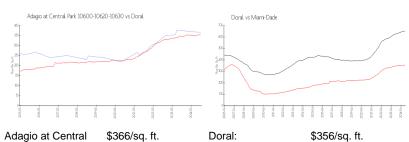

#### **Market Information**

Adagio at Central Park

10600-10620-10630:

Doral: \$356/sq. ft. Miami-Dade: \$694/sq. ft.