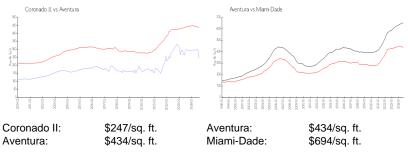

#### **Inventory for Sale**

| Coronado II | 9% |
|-------------|----|
| Aventura    | 6% |
| Miami-Dade  | 4% |

## Avg. Time to Close Over Last 12 Months

| Coronado II | 123 days |
|-------------|----------|
| Aventura    | 103 days |
| Miami-Dade  | 87 days  |

\_\_\_\_\_