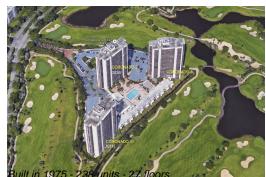

# Unit 825 - Coronado II

825 - 20301 W Country Club Dr, Aventura, FL, Miami-Dade 33180

# **Building Information**

| Number of units:                         | 238 |
|------------------------------------------|-----|
| Number of active listings for rent:      | 0   |
| Number of active listings for sale:      |     |
| Building inventory for sale:             | 8%  |
| Number of sales over the last 12 months: | 7   |
| Number of sales over the last 6 months:  |     |
| Number of sales over the last 3 months:  | 3   |
|                                          |     |