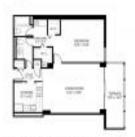

#### **Unit Information**

| MLS Number:<br>Status: | A11672675<br>Active                     |
|------------------------|-----------------------------------------|
| Size:                  | 913 Sq ft.                              |
| Bedrooms:              | 1                                       |
| Full Bathrooms:        | 1                                       |
| Half Bathrooms:        | 1                                       |
| Parking Spaces:        | 1 Space, Covered Parking, Guest Parking |
| View:                  | Garden View,Golf View                   |
| Rental Price:          | \$1,900                                 |
| List PPSF:             | \$2                                     |
| Valuated Price:        | \$209,000                               |
| Valuated PPSF:         | \$229                                   |