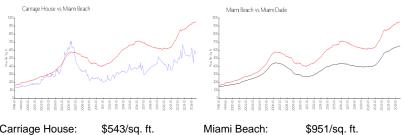

### **Market Information**

Carriage House: Miami Beach:

Miami Beach: Miami-Dade:

\$951/sq. ft. \$694/sq. ft.