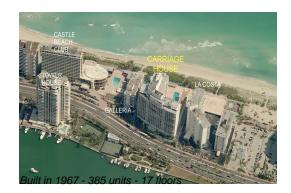

# Unit 411 - Carriage House

411 - 5401 Collins Av, Miami Beach, FL, Miami-Dade 33140

# **Building Information**

| Number of units:                         | 385 |
|------------------------------------------|-----|
| Number of active listings for rent:      | 10  |
| Number of active listings for sale:      | 35  |
| Building inventory for sale:             | 9%  |
| Number of sales over the last 12 months: | 9   |
| Number of sales over the last 6 months:  | 3   |
| Number of sales over the last 3 months:  | 0   |
|                                          |     |