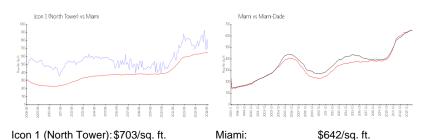

### **Market Information**

Miami-Dade:

\$694/sq. ft.

#### Avg. Time to Close Over Last 12 Months

\$642/sq. ft.

Icon 1 (North Tower)101 daysMiami87 daysMiami-Dade86 days