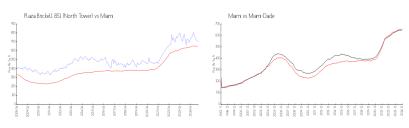

### **Market Information**

Plaza Brickell 851

\$699/sq. ft.

Miami:

\$895/sq. ft.

(North Tower):

Miami:

\$895/sq. ft.

Miami-Dade:

\$688/sq. ft.