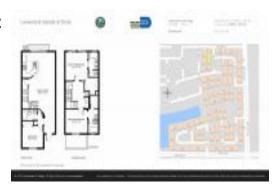

# Unit 8526 NW 107th Psge # 4-40 - Leewards at Islands at Doral

8526 NW 107th Psge # 4-40 - 8231-8501 NW 107 Ct, Doral, FL, Miami-Dade 33178

#### **Unit Information**

 MLS Number:
 A11672749

 Status:
 Active

 Size:
 1,462 Sq ft.

Bedrooms: 3 Full Bathrooms: 3

Half Bathrooms: Parking Spaces:

View:

 Rental Price:
 \$3,100