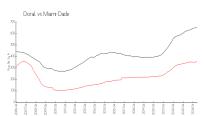

#### **Market Information**

Leewards at Islands \$313/sq. ft.

at Doral:

Doral: \$356/sq. ft.

Doral: \$356/sq. ft.

Miami-Dade: \$694/sq. ft.