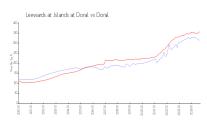

#### **Market Information**

Leewards at Islands \$313/sq. ft.

at Doral:

Doral: \$356/sq. ft.

Doral: \$356/sq. ft.

Miami-Dade: \$694/sq. ft.