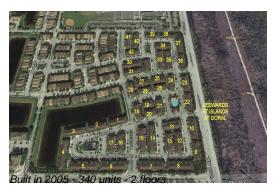

## **Building Information**

Number of units: 340
Number of active listings for rent: 0
Number of active listings for sale: 9
Building inventory for sale: 2%
Number of sales over the last 12 months: 10
Number of sales over the last 6 months: 2
Number of sales over the last 3 months: 1