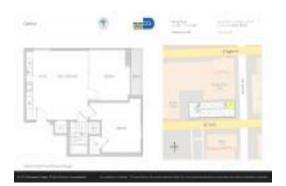

# **Unit 902 - Centro**

902 - 151 SE 1 St, Miami, FL, Miami-Dade 33131

#### **Unit Information**

 MLS Number:
 A11672761

 Status:
 Active

 Size:
 736 Sq ft.

 Bedrooms:
 2

 Full Bathrooms:
 1

Half Bathrooms:

Parking Spaces: None

View:

List Price: \$399,000 List PPSF: \$542 Valuated Price: \$375,000 Valuated PPSF: \$510

The above valuated price is a baseline figure that does not take into account any specific renovation, upgrade, split, merge, or deterioration of the unit.