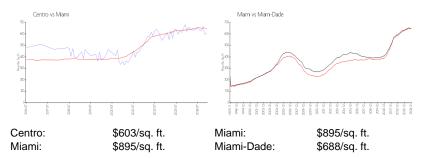

### **Inventory for Sale**

 Centro
 11%

 Miami
 5%

 Miami-Dade
 5%

## Avg. Time to Close Over Last 12 Months

Centro 92 days Miami 92 days Miami-Dade 91 days