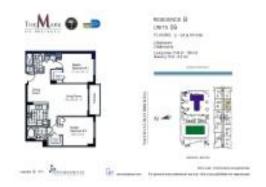

### Unit 3409 - Mark

3409 - 1155 Brickell Bay Dr, Miami, FL, Miami-Dade 33131

#### **Unit Information**

MLS Number: A11672790 Status: Active Size: 1,140 Sq ft. 2

Bedrooms: Full Bathrooms:

Half Bathrooms:

1 Space, Assigned Parking, Valet Parking Parking Spaces:

2

View:

Rental Price: \$5,500 List PPSF: \$5 Valuated Price: \$691,000 Valuated PPSF: \$606