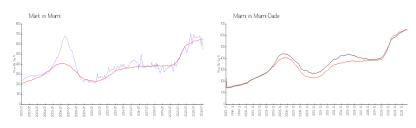

#### **Market Information**

Mark: \$545/sq. ft. Miami: \$642/sq. ft. \$642/sq. ft. Miami-Dade: \$694/sq. ft. Miami: