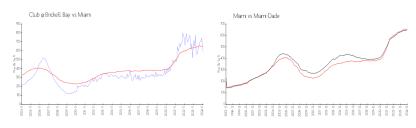

#### **Market Information**

Club @ Brickell Bay: \$586/sq. ft. Miami: \$895/sq. ft. Miami: \$895/sq. ft. Miami-Dade: \$688/sq. ft.