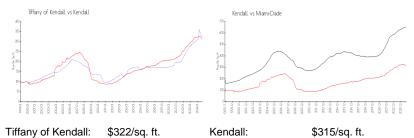

 List PPSF:
 \$2

 Valuated Price:
 \$576,000

 Valuated PPSF:
 \$322

The above valuated price is a baseline figure that does not take into account any specific renovation, upgrade, split, merge, or deterioration of the unit.

## **Market Information**

Kendall: \$315/sq. ft. Miami-Dade: \$694/sq. ft.