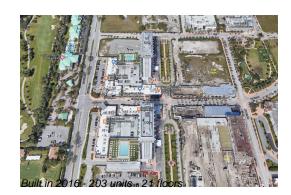

#### **Building Information**

| Number of units:                         | 203 |
|------------------------------------------|-----|
| Number of active listings for rent:      | 0   |
| Number of active listings for sale:      | 17  |
| Building inventory for sale:             | 8%  |
| Number of sales over the last 12 months: | 9   |
| Number of sales over the last 6 months:  | 4   |
| Number of sales over the last 3 months:  | 1   |