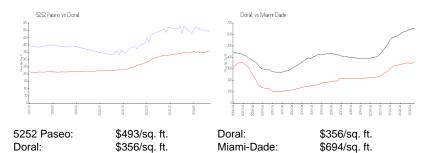

# **Market Information**

### **Inventory for Sale**

| 5252 Paseo | 8% |
|------------|----|
| Doral      | 3% |
| Miami-Dade | 4% |

# Avg. Time to Close Over Last 12 Months

| 5252 Paseo | 61 days |
|------------|---------|
| Doral      | 60 days |
| Miami-Dade | 86 days |

Maria Street, or