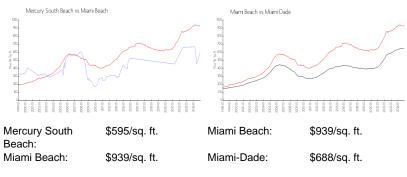

ached, Parking Garage           |
| Rental Price:                                                   | \$13,500                                    |
| List PPSF:                                                      | \$18                                        |
| Valuated Price:                                                 | \$785,000                                   |
| Valuated PPSF:                                                  | \$473                                       |

The above valuated price is a baseline figure that does not take into account any specific renovation, upgrade, split, merge, or deterioration of the unit.

## **Building Information**

## **Building Association Information**

Mercury South Beach Condo Association (305) 672-2878

### **Market Information**



#### **Inventory for Sale**

| Mercury South Beach | 2% |
|---------------------|----|
| Miami Beach         | 5% |
| Miami-Dade          | 5% |

#### Avg. Time to Close Over Last 12 Months

| Mercury South Beach | 42 days  |
|---------------------|----------|
| Miami Beach         | 103 days |
| Miami-Dade          | 90 days  |