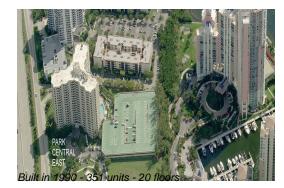

## **Building Information**

| Number of units:                         | 351 |
|------------------------------------------|-----|
| Number of active listings for rent:      | 20  |
| Number of active listings for sale:      | 22  |
| Building inventory for sale:             | 6%  |
| Number of sales over the last 12 months: | 3   |
| Number of sales over the last 6 months:  | 2   |
| Number of sales over the last 3 months:  | 0   |
|                                          |     |