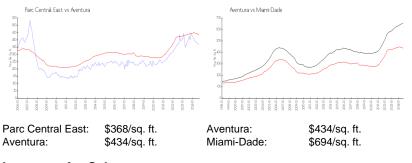

#### **Market Information**

#### **Inventory for Sale**

| Parc Central East | 6% |
|-------------------|----|
| Aventura          | 6% |
| Miami-Dade        | 4% |