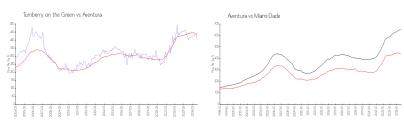

### **Market Information**

Turnberry on the \$399/sq. ft.

Aventura:

\$434/sq. ft.

Green: Aventura:

\$434/sq. ft.

Miami-Dade:

\$694/sq. ft.