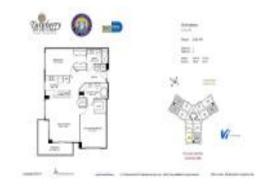

#### **Unit Information**

 MLS Number:
 A11673088

 Status:
 Active

 Size:
 1,245 Sq ft.

Bedrooms: 2 Full Bathrooms: 2

Half Bathrooms: Parking Spaces:

View:

 Rental Price:
 \$3,800

 List PPSF:
 \$3

 Valuated Price:
 \$505,000

 Valuated PPSF:
 \$406

The above valuated price is a baseline figure that does not take into account any specific renovation, upgrade, split, merge, or deterioration of the unit.