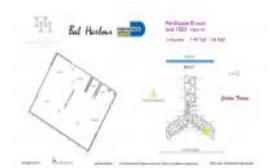

# Unit 1523 - Harbour House

1523 - 10275 Collins Av, Bal Harbour, FL, Miami-Dade 33154

# **Unit Information**

| MLS Number:                        | A11673106                           |
|------------------------------------|-------------------------------------|
| Status:                            | Active                              |
| Size:                              | 1,447 Sq ft.                        |
| Bedrooms:                          | 2                                   |
| Full Bathrooms:<br>Half Bathrooms: | 2                                   |
| Parking Spaces:                    | 1 Space,Guest Parking,Valet Parking |
| View:                              | Bay                                 |
| Rental Price:                      | \$6,950                             |
| List PPSF:                         | \$5                                 |
| Valuated Price:                    | \$1,335,000                         |
| Valuated PPSF:                     | \$923                               |