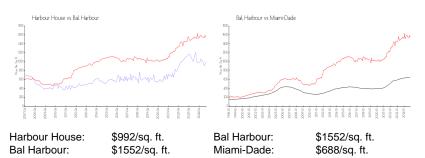

#### **Market Information**

| Harbour House | 5% |
|---------------|----|
| Bal Harbour   | 5% |
| Miami-Dade    | 5% |