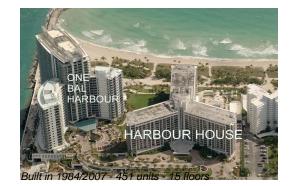

# **Building Information**

| Number of units:                         | 451 |
|------------------------------------------|-----|
| Number of active listings for rent:      | 57  |
| Number of active listings for sale:      | 22  |
| Building inventory for sale:             | 4%  |
| Number of sales over the last 12 months: | 9   |
| Number of sales over the last 6 months:  | 2   |
| Number of sales over the last 3 months:  | 0   |
|                                          |     |