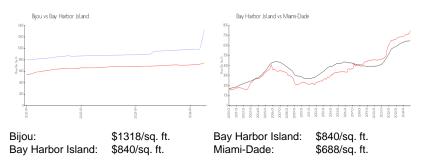

#### **Market Information**

#### **Inventory for Sale**

| Bijou             | 10% |
|-------------------|-----|
| Bay Harbor Island | 7%  |
| Miami-Dade        | 5%  |

Avg. Time to Close Over Last 12 Months

507-----

#### the statement

Bijou Bay Harbor Island Miami-Dade 53 days 116 days 90 days