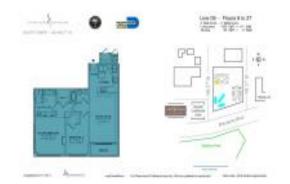

# **Unit 809 - Everglades (South Tower)**

809 - 253 NE 2 St, Miami, FL, Miami-Dade 33132

#### **Unit Information**

MLS Number: A11673134
Status: Active
Size: 1,058 Sq ft.

Bedrooms: 2 Full Bathrooms: 2

Half Bathrooms:

Parking Spaces: 1 Space, Guest Parking

View:

 Rental Price:
 \$3,900

 List PPSF:
 \$4