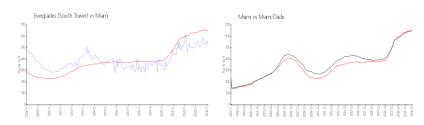

### **Market Information**

Everglades (South \$519/sq. ft. Miami: \$895/sq. ft. Tower):

Miami: \$895/sq. ft. Miami-Dade: \$688/sq. ft.