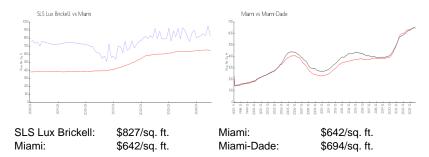

Bathrooms: 3

Half Bathrooms:

Parking Spaces: Assigned Parking, Valet Parking

 View:
 Other View

 Rental Price:
 \$7,500

 List PPSF:
 \$5

 Valuated Price:
 \$901,000

 Valuated PPSF:
 \$621

The above valuated price is a baseline figure that does not take into account any specific renovation, upgrade, split, merge, or deterioration of the unit.

### **Building Information**

Number of units: 439
Number of active listings for rent: 0
Number of active listings for sale: 56
Building inventory for sale: 12%
Number of sales over the last 12 months: 25
Number of sales over the last 6 months: 16
Number of sales over the last 3 months: 10

# **Building Association Information**

SLS Lux Brickell

Address: 805 S Miami Ave,

Miami, FL 33130

Phone: +1 305-859-0202

### **Market Information**



#### **Inventory for Sale**

 SLS Lux Brickell
 13%

 Miami
 5%

 Miami-Dade
 4%

### Avg. Time to Close Over Last 12 Months

SLS Lux Brickell 143 days Miami 87 days Miami-Dade 86 days