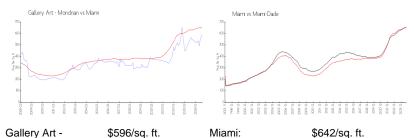

er:
 A11673160

 Status:
 Active

 Size:
 1,163 Sq ft.

 Bedrooms:
 2

Full Bathrooms:

Half Bathrooms:

Parking Spaces: 1 Space,Parking Garage View: Other View,Water View

 Rental Price:
 \$5,500

 List PPSF:
 \$5

 Valuated Price:
 \$806,000

 Valuated PPSF:
 \$693

The above valuated price is a baseline figure that does not take into account any specific renovation, upgrade, split, merge, or deterioration of the unit.

2

# **Building Information**

Number of units: 176
Number of active listings for rent: 4
Number of active listings for sale: 0
Building inventory for sale: 0%
Number of sales over the last 12 months: 8
Number of sales over the last 6 months: 5
Number of sales over the last 3 months: 1



Gallery Art Condominium Association Inc (305) 573-0809

### **Market Information**



Mondrian: \$642/sq. ft. Miami-Dade: \$694/sq. ft.

#### **Inventory for Sale**

 Gallery Art - Mondrian
 0%

 Miami
 5%

 Miami-Dade
 4%

## Avg. Time to Close Over Last 12 Months

Gallery Art - Mondrian 100 days Miami 87 days Miami-Dade 86 days