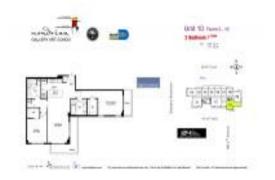

# Unit 1910 - Gallery Art - Mondrian

1910 - 402 NE 25 St, Miami, FL, Miami-Dade 33137

#### **Unit Information**

 MLS Number:
 A11673160

 Status:
 Active

 Size:
 1,163 Sq ft.

 Bedrooms:
 2

Full Bathrooms:

Half Bathrooms:

Parking Spaces: 1 Space,Parking Garage View: Other View,Water View