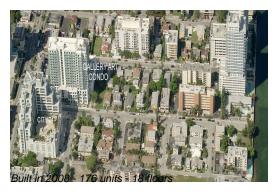

# **Building Information**

Number of units: 176
Number of active listings for rent: 4
Number of active listings for sale: 0
Building inventory for sale: 0%
Number of sales over the last 12 months: 8
Number of sales over the last 6 months: 5
Number of sales over the last 3 months: 1