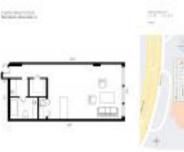

#### **Unit Information**

| MLS Number:<br>Status:<br>Size: | A11673187<br>Active<br>430 Sq ft. |
|---------------------------------|-----------------------------------|
| Bedrooms:                       |                                   |
| Full Bathrooms:                 | 1                                 |
| Half Bathrooms:                 |                                   |
| Parking Spaces:                 | 1 Space, Valet Parking            |
| View:                           |                                   |
| List Price:                     | \$598,000                         |
| List PPSF:                      | \$1,391                           |
| Valuated Price:                 | \$433,000                         |
| Valuated PPSF:                  | \$1,007                           |