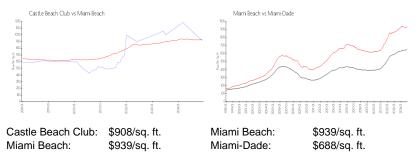

## **Market Information**

#### **Inventory for Sale**

| Castle Beach Club | 8% |
|-------------------|----|
| Miami Beach       | 6% |
| Miami-Dade        | 5% |

## Avg. Time to Close Over Last 12 Months

| Castle Beach Club | 65 days  |
|-------------------|----------|
| Miami Beach       | 104 days |
| Miami-Dade        | 90 days  |

Interimental Academic