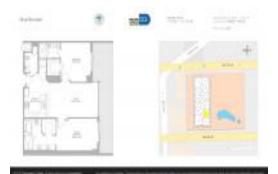

# Unit 2503 - Rise Brickell City Centre

2503 - 88 SW 7 St, Miami, FL, Miami-Dade 33130

#### **Unit Information**

MLS Number: A11673234

Status: **Active Under Contract** 

Size: 1,281 Sq ft.

Bedrooms: Full Bathrooms: 2 Half Bathrooms:

Parking Spaces: 1 Space Pool Area View View:

Rental Price: \$6,200 List PPSF: \$5 Valuated Price: \$949,000 Valuated PPSF: \$741