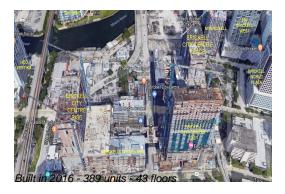

## **Building Information**

Number of units: 389 Number of active listings for rent: 0 Number of active listings for sale: 33 Building inventory for sale: 8% Number of sales over the last 12 months: Number of sales over the last 6 months: Number of sales over the last 3 months:

# **Building Association Information**

Rise Brickell City Centre 88 SW 7th Street Miami FL 33130 786 475 5342

http://www.brickellcitycentre.com/residences/rise