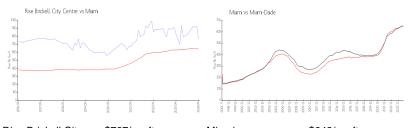

### **Market Information**

Rise Brickell City \$767/sq. ft. Centre:

Miami: \$642/sq. ft.

Miami-Dade: Miami: \$642/sq. ft. \$694/sq. ft.

#### **Inventory for Sale**

Rise Brickell City Centre 8% Miami 5% Miami-Dade

# Avg. Time to Close Over Last 12 Months

Rise Brickell City Centre 109 days 87 days Miami Miami-Dade 86 days