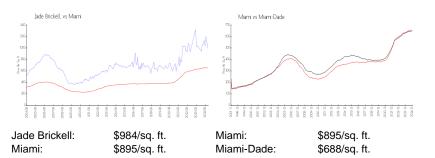

## **Inventory for Sale**

| Jade Brickell | 8% |
|---------------|----|
| Miami         | 5% |
| Miami-Dade    | 5% |