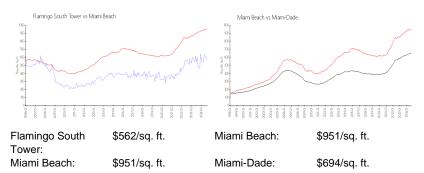

#### **Inventory for Sale**

| Flamingo South Tower | 3% |
|----------------------|----|
| Miami Beach          | 5% |
| Miami-Dade           | 4% |

## Avg. Time to Close Over Last 12 Months

| Flamingo South Tower | 151 days |
|----------------------|----------|
| Miami Beach          | 102 days |
| Miami-Dade           | 86 days  |