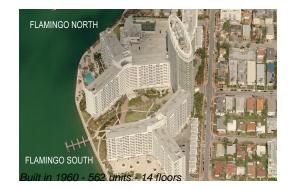

## **Building Information**

| Number of units:                         | 562 |
|------------------------------------------|-----|
| Number of active listings for rent:      | 115 |
| Number of active listings for sale:      | 18  |
| Building inventory for sale:             | 3%  |
| Number of sales over the last 12 months: | 17  |
| Number of sales over the last 6 months:  | 5   |
| Number of sales over the last 3 months:  | 1   |
|                                          |     |

### **Building Association Information**

Flamingo South Beach 1500 Bay Rd, Miami Beach, FL 33139 (305) 532 7583